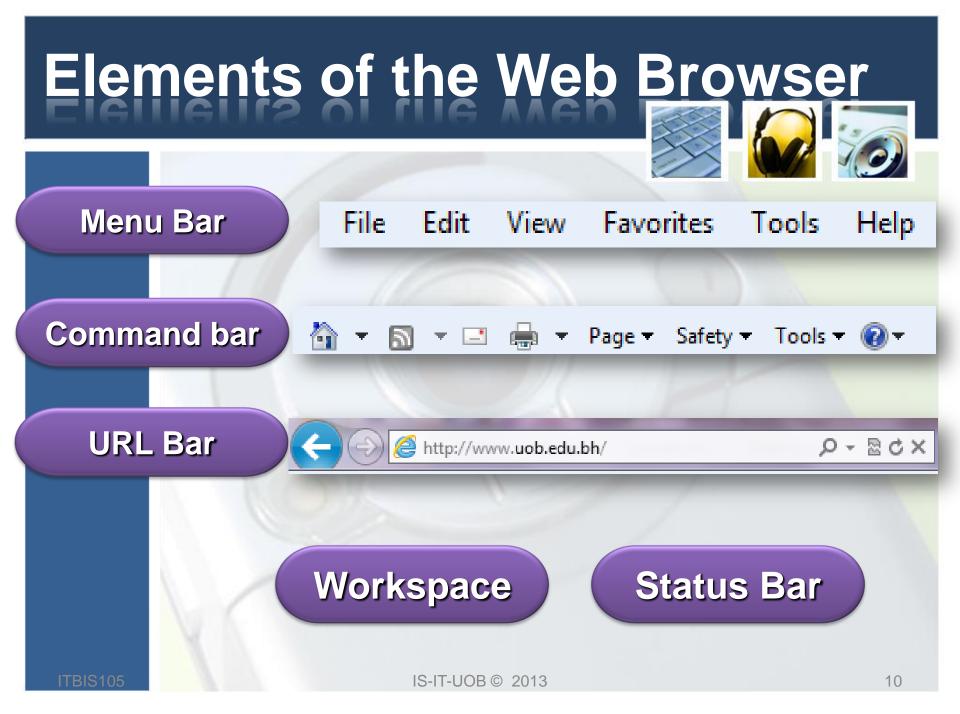

- What is a home page?
  - The first page that a Web site presents Often provides connections to other Web pages

- What is a Web browser?
  - Program that allows you to view Web pages

9

IS-IT-UOB © 2013

| • V                                             | Vhat is                                                                                                                                   | а              | URL?                                                                                                                                                                                                                                                          |         |
|-------------------------------------------------|-------------------------------------------------------------------------------------------------------------------------------------------|----------------|---------------------------------------------------------------------------------------------------------------------------------------------------------------------------------------------------------------------------------------------------------------|---------|
| protocol                                        |                                                                                                                                           | path           | Web page name                                                                                                                                                                                                                                                 |         |
|                                                 | vw.jnj.com/caro                                                                                                                           | eers/in        | idex.html                                                                                                                                                                                                                                                     |         |
| InJ.Careers Home Page  File Edit View Favorites | - Microsoft Internet Explorer<br>Tools Help                                                                                               | and the second |                                                                                                                                                                                                                                                               |         |
| 🔇 Bad + 🐑 - 💌                                   | 🗿 🏠 🔎 Search 👷 Havorites 🌘                                                                                                                | Media 🥝        | 🔗 • 🌺 🗹 • 🛄                                                                                                                                                                                                                                                   | Links × |
| Address http://www.jnj.com/                     | careers/index.html*                                                                                                                       | 22             | site map , contact us , jnj.com                                                                                                                                                                                                                               | Links ~ |
| Careers                                         | small-company                                                                                                                             |                | ment<br>7 <b>impact "</b>                                                                                                                                                                                                                                     |         |
|                                                 | Career Opportunities for<br>University<br>Connect with the opportunities<br>that can move your emerging<br>career in exciting directions. |                | Explore Our Expansive Business Strategy  Learn About Our Unique Organization Structure  Share Our Values  Feel the Difference of Working Here  Make the Most of Your Career  Be Rewarded for Your Efforts  Career Opportunities for Experienced Professionals |         |
|                                                 | Johnson of                                                                                                                                | ohnson         | Career Opportunities for University Students                                                                                                                                                                                                                  |         |
| bttp://www.jnj.com/search97c                    | gl/s97_cgl?Action=FormGen&Template=college_                                                                                               | search.hts     | 🔮 Internet                                                                                                                                                                                                                                                    |         |
| 🐮 start 🔰 🗿 majce                               | reers Home Pa                                                                                                                             |                | en 🖞 🍫                                                                                                                                                                                                                                                        | 7:53 PM |
|                                                 |                                                                                                                                           |                |                                                                                                                                                                                                                                                               |         |

#### Unique address for a Web page

- What is a hyperlink (link)?
  - Built-in connection to another related Web page location
  - Item found elsewhere on same Web page
  - Different Web page at same Web site
  - Web page at a different Web site

14

How can you recognize links?

Pointer changes to a small hand when you point to

a link A link can be text or an image

Text links are usually underlined and in a different color

- What is a search engine?
  - Program used to find Web sites and Web pages by entering words or phrases called search text
    - Also called a keyword