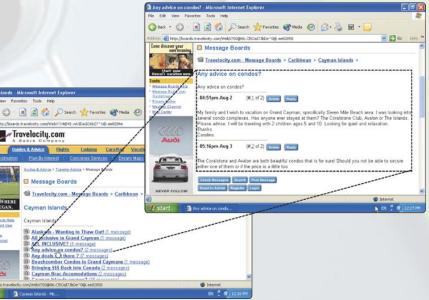

o attach a picture, for example, and click Send



#### Step 3.

Enter the recipient's e-mail address, the subject, and the message



What is an e-mail address?

Unique name that consists of a user name and domain name that identifies the user



- What is a chat?
  - Real-time typed conversation that takes place on a computer Chat room is location on server that permits users to discuss topics of interest

Hi everyone



- What is FTP?
- File Transfer Protocol—Internet standard that allows you to upload and download files with other computers on the Internet



- What are newsgroups and message boards?

#### Newsgroup

Online area where users discuss a particular subject

#### **Message board**

- Type of discussion
  group
- Many Web sites use message boards because they are easier to





• What is a mailing list?

Group of e-mail addresses given a single name When a message is sent to the mailing list, everyone on the list receives the message

To add your name to a mailing list you must subscribe to it; to remove your name you must unsubscribe







- What is instant messaging (IM)?
  - A real-time Internet communications service that notifies you when one or more people are online and allows you to exchange messages or files

#### **Electronic Commerce**



- What is e-commerce?
  - Short for electronic commerce
- Business transaction that occurs over the Internet

**Business to consumer (B2C)** Sale of goods to general public

> **Consumer to consumer (C2C)** One consumer sells directly to another

> > **Business to business (B2B)** Business providing goods and ser