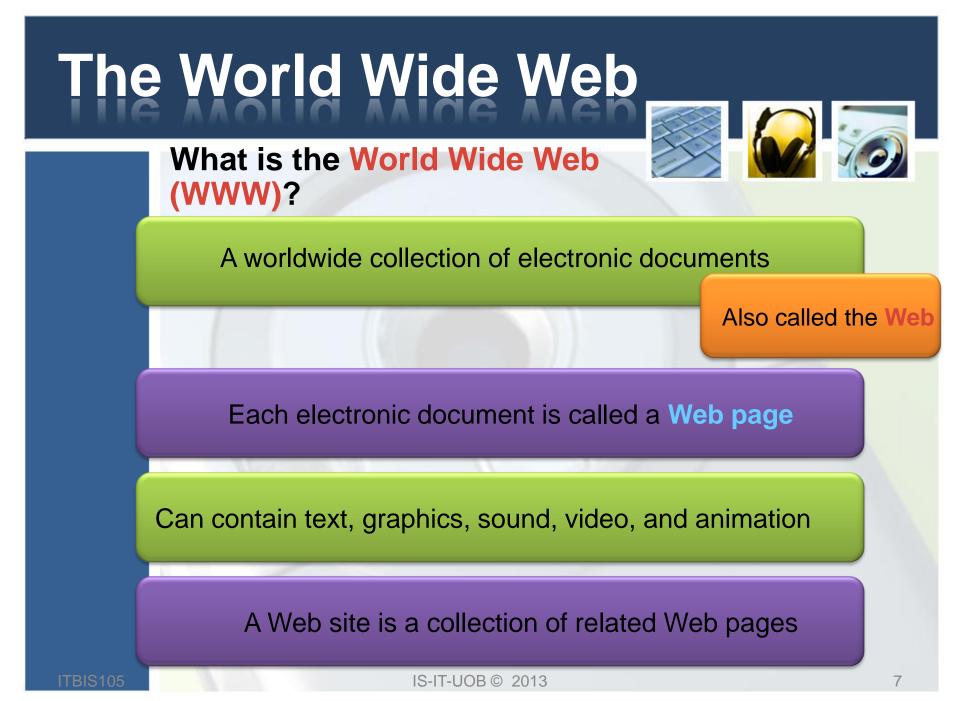

# What is the Internet? Worldwide collection of networks that connects millions of computers

ווווווווווווווווווווווווווו

- What is a home page?
  - The first page that a Web site presents Often provides connections to other Web pages

- What is a Web browser?
  - Program that allows you to view Web pages

9

#### Unique address for a Web page

- What is a hyperlink (link)?
  - Built-in connection to another related Web page location
  - Item found elsewhere on same Web page
  - Different Web page at same Web site
  - Web page at a different Web site